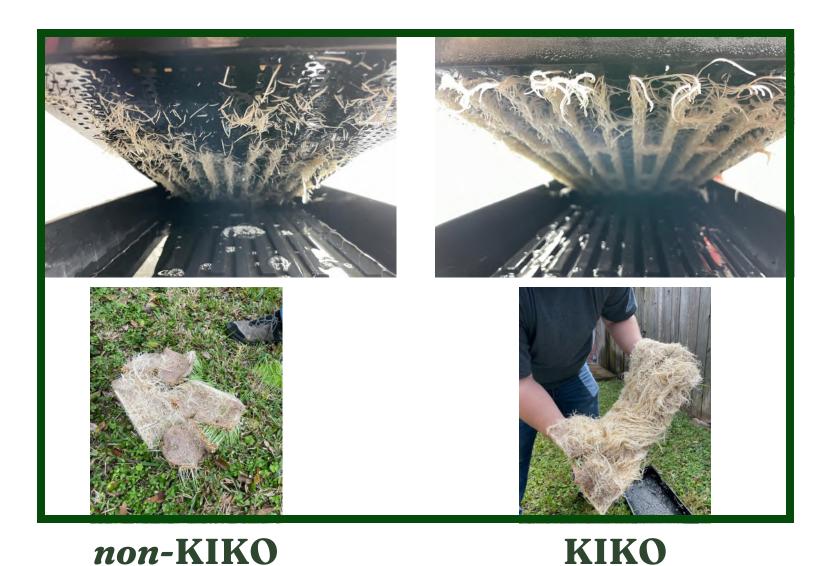

in discharge.

#### **INCREASES PLANT GROWTH**

Amongst many effects, by stabilizing pH levels and electrical conductivity (*EC*), plants can rely on less fertilizer and chemicals.

#### INCREASES WATER'S FIR POTENTIAL

Far-infrared (*FIR*) is sun energy, it is responsible for growth, healing & regeneration in living organisms. Regular water absorbs 4-10% of FIR, KIKO increases water's absorption up to 70%.



I

Cos Lettuce



non-KIKO

**KIKO** 



II

Trad Quiksilver\*







non-KIKO







**KIKO** 

\*POST 4-WEEK GROW



III

Broccolini\*









**UNCUT** 



CUT



\*PERTH, WA, MAY 2017



IV

Wheatgrass\*





non-KIKO

**KIKO** 

\*TEXAS, USA, FEBRUARY 2022



V

**Bok Choy** 



non-KIKO

KIKO



### Extended Shelf Life

### **Bok Choy**





### Strengthened Root Structure









### KIKO Effect On Soil Health

Lucerne Cotton Farm NSW, Australia, 2015



Non-KIKOKIKO



Soil & Plant Analysis Laboratory

1- pH stabilized at 6.5 with KIKO from previous 6.7

### Contact

### **AUTHORIZED RESELLER**

### Vulcan H2O

Matt Rizvi | *mrizvi@kikotechnology.com*David Edlund | *dmedlund@kikotechnology.com* 

### PHONE

+1 (877) VULCAN-O | (877) 885-2260

#### WEB

www.KIKOTechnology.com