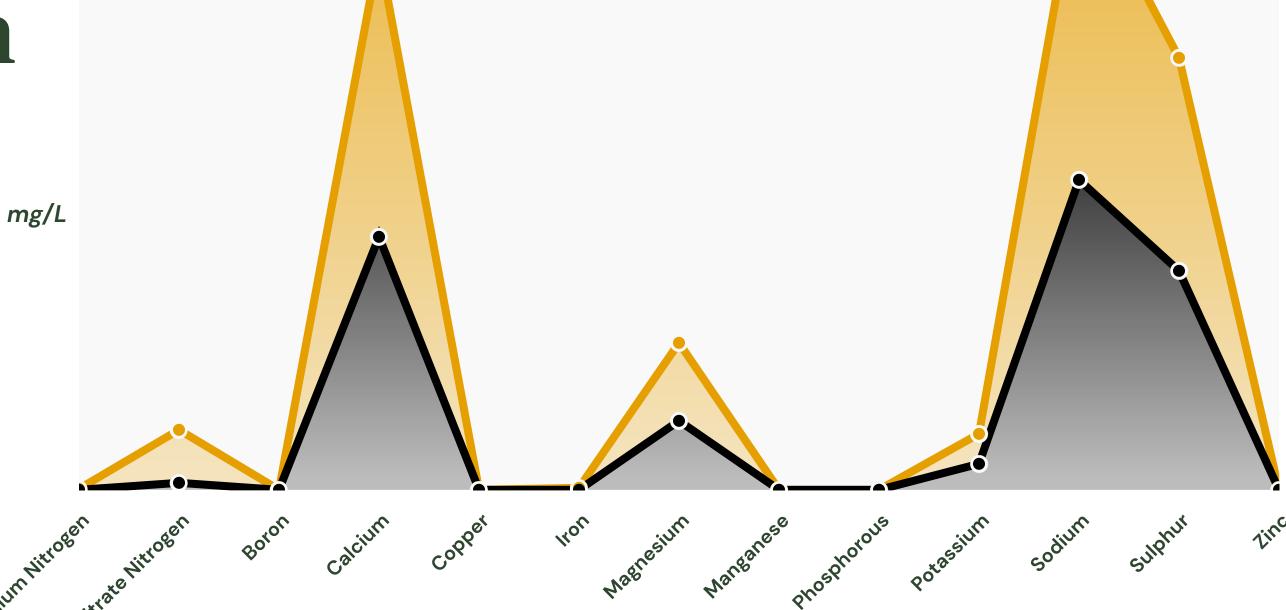

### KIKO Effect On Soil Health

Lucerne Cotton Farm NSW, Australia, 2015

Non-KIKOKIKO

Soil & Plant Analysis Laboratory

1- pH stabilized at 6.5 with KIKO from previous 6.7