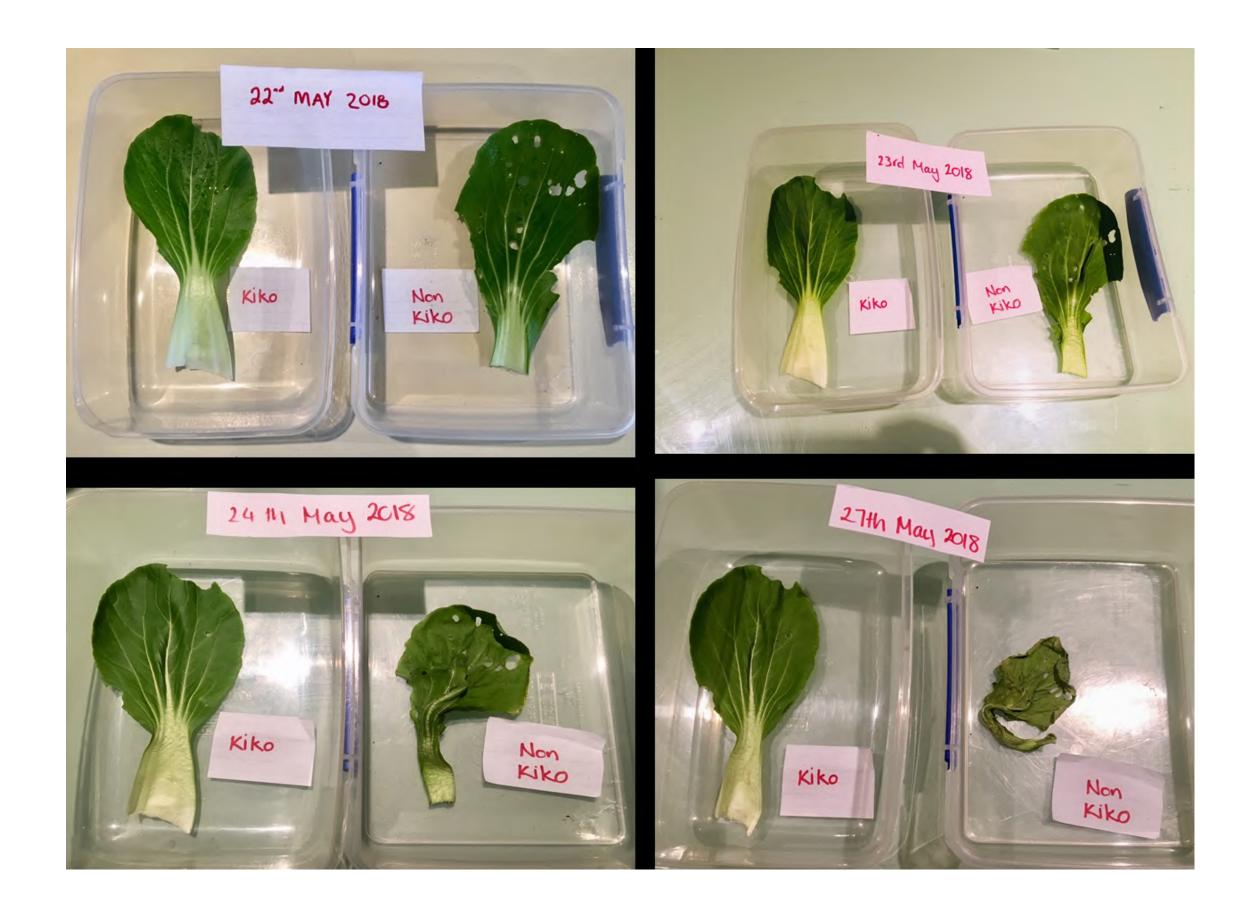

ster nutrient absorption and faster toxin discharge.

#### **INCREASES PLANT GROWTH**

Amongst many effects, by stabilizing pH levels and electrical conductivity (*EC*), plants can rely on less fertilizer and chemicals.

#### INCREASES WATER'S FIR POTENTIAL

Far-infrared (*FIR*) is sun energy, it is responsible for growth, healing & regeneration in living organisms. Regular water absorbs 4-10% of FIR, KIKO increases water's absorption up to 70%.



I

Cos Lettuce



non-KIKO

**KIKO** 



II

Trad Quiksilver\*







non-KIKO







**KIKO** 

\*POST 4-WEEK GROW



III

Broccolini\*









**UNCUT** 



CUT



\*PERTH, WA, MAY 2017



IV

Wheatgrass\*





non-KIKO

**KIKO** 

\*TEXAS, USA, FEBRUARY 2022



V

**Bok Choy** 



non-KIKO

KIKO



### Extended Shelf Life

### **Bok Choy**





### Strengthened Root Structure









### KIKO Effect On Soil Health

Lucerne Cotton Farm NSW, Australia, 2015



Non-KIKOKIKO



Soil & Plant Analysis Laboratory

1- pH stabilized at 6.5 with KIKO from previous 6.7

### Contact

### **AUTHORIZED RESELLER**

### Vulcan H2O

Matt Rizvi | *mrizvi@kikotechnology.com*David Edlund | *dmedlund@kikotechnology.com* 

### PHONE

+1 (877) VULCAN-O | (877) 885-2260

#### WEB

www.KIKOTechnology.com