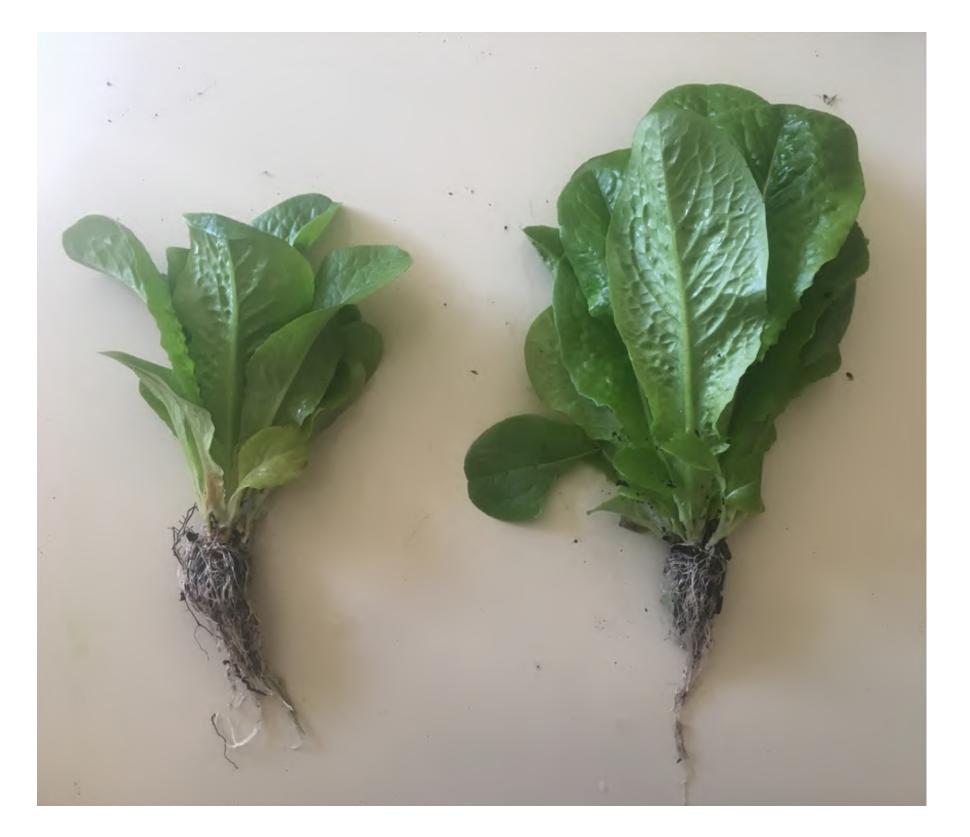

I

Cos Lettuce

non-KIKO

**KIKO** 

II

Trad Quiksilver\*

non-KIKO

**KIKO** 

### Strengthened Root Structure