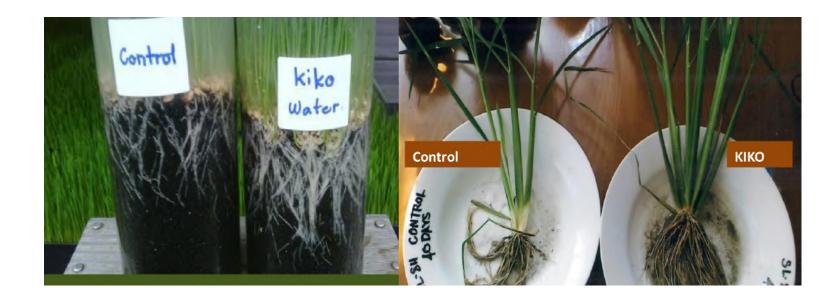

oxin discharge.

#### **INCREASES PLANT GROWTH**

Amongst many effects, by stabilizing pH levels and electrical conductivity (*EC*), plants can rely on less fertilizer and chemicals.

#### INCREASES WATER'S FIR POTENTIAL

Far-infrared (*FIR*) is sun energy, it is responsible for growth, healing & regeneration in living organisms. Regular water absorbs 4-10% of FIR, KIKO increases water's absorption up to 70%.



I

Cos Lettuce



non-KIKO

**KIKO** 



II

Trad Quiksilver\*







non-KIKO







**KIKO** 

\*POST 4-WEEK GROW



III

Broccolini\*









**UNCUT** 



CUT



\*PERTH, WA, MAY 2017



IV

Wheatgrass\*





non-KIKO

**KIKO** 

\*TEXAS, USA, FEBRUARY 2022



V

**Bok Choy** 



non-KIKO

KIKO



### Extended Shelf Life

### **Bok Choy**





### Strengthened Root Structure









### KIKO Effect On Soil Health

Lucerne Cotton Farm NSW, Australia, 2015



Non-KIKOKIKO



Soil & Plant Analysis Laboratory

1- pH stabilized at 6.5 with KIKO from previous 6.7

### Contact

### **AUTHORIZED RESELLER**

### Vulcan H2O

Matt Rizvi | *mrizvi@kikotechnology.com*David Edlund | *dmedlund@kikotechnology.com* 

### PHONE

+1 (877) VULCAN-O | (877) 885-2260

#### WEB

www.KIKOTechnology.com